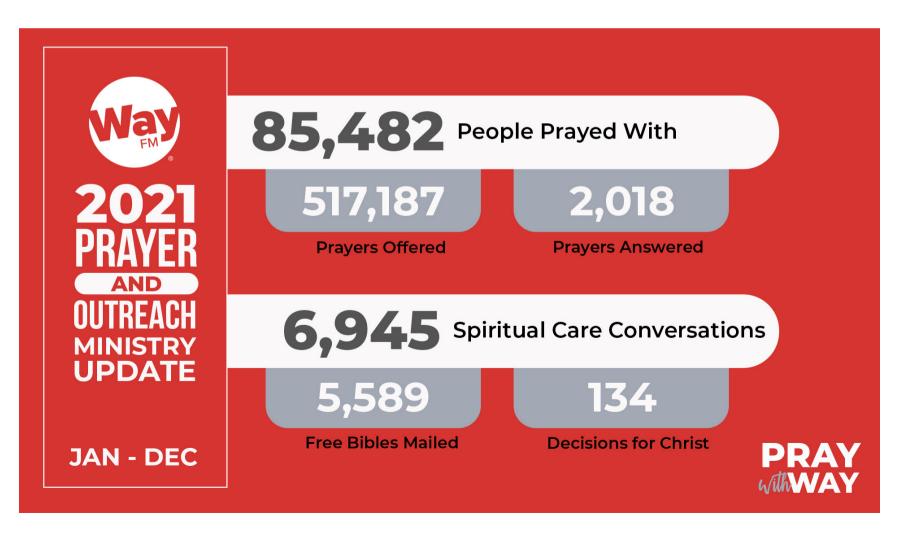

#### **Prayer Wall**

WAY-FM offers an

online prayer
wall 24/7.
We prayed for
over 85,000
people in 2021
and over 500,000
prayers were

offered.

#### **Get a FreeBible**

WAY-FM offers a free copy of the HelpFinder bible. Last year we mailed out 5,589 free bibles to listeners that requested one.