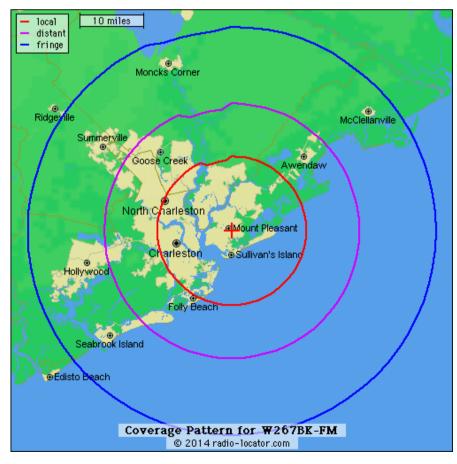

## > WHERE DOES WAY-FM REACH?

The Charleston WAY-FM broadcast signal's reach from Summerville, to Moncks Corner, and from Awendaw, to Folly Beach and cover all of the Metro in between.

The Upbeat, Uplifting, and Real message of WAY-FM reaches an exclusive and loyal audience each week across the Lowcountry

Listeners can also hear WAY-FM and learn about your company or organization from anywhere in the world via online streaming, the WAY-FM App and smart home devices like Alexa and Google Home.