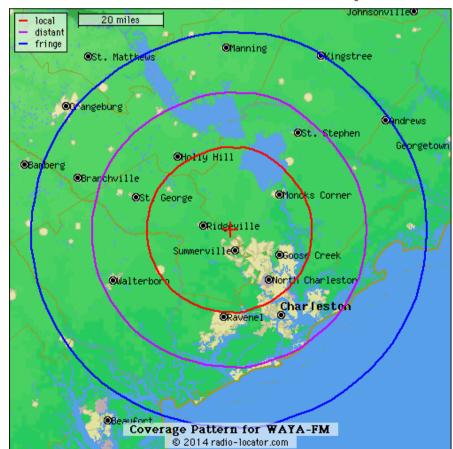

## > WHERE DOES WAY-FM REACH?

The Charleston WAY-FM broadcast signal's reach from Summerville, to Moncks Corner, and from Awendaw, to Folly Beach and cover all of the Metro in between.

The Upbeat, Uplifting, and Real message of WAY-FM reaches an exclusive and loyal audience each week across the Lowcountry

Listeners can also hear WAY-FM and learn about your company or organization from anywhere in the world via online streaming, the WAY-FM App and smart home devices like Alexa and Google Home.